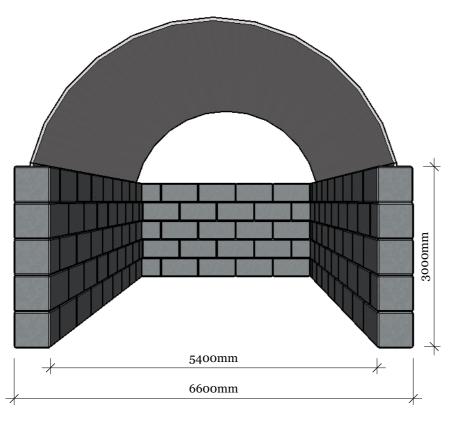

# INTERLOCKING BUNKER WITH DOME CONCEPT





18 SANDMERE ROAD, PINKENBA 1300 855 402 INFO@PCAUS.COM.AU Disclaimer: This drawing has been prepared by Precast Concrete Aust Pty Ltd. This drawing is intended for conceptual purposes only. Anyone making use of this drawing does so at their own risk and assumes all liability for such use. Final design for construction purposes must be completed by a Registered Professional Engineer who is familiar with the product and who has taken into account site specific conditions.

#### **FRONT VIEW**

# **RIGHT SIDE VIEW**





## **TOP VIEW**

## **ISOMETRIC VIEW**



TITLE GOES HERE



Disclaimer: This drawing has been prepared by Precast Concrete Aust Pty Ltd. This drawing is intended for conceptual purposes only. Anyone making use of this drawing does so at their own risk and assumes all liability for such use. Final design for construction purposes must be completed by a Registered Professional Engineer who is familiar with the product and who has taken into account site specific conditions.

PRE CON AUS

PRECAST
CONCRETE
AUSTRALIA

INTERLOCKING BUNKER WITH DOME
CONCEPT

| REVISIONS |          |         |
|-----------|----------|---------|
|           | MM/DD/YY | REMARKS |
| 1         | //       |         |
| 2         | //       |         |
| 3         | //       |         |
| 4         | //       |