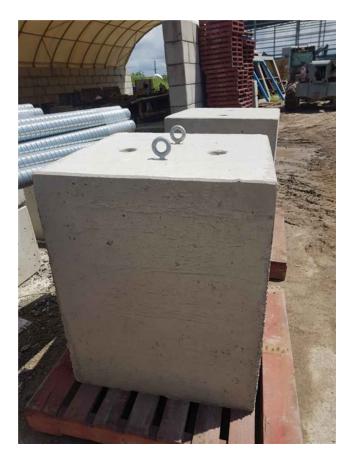

### product range

1000h x 800w x 800l (1.5 tonne)

#### Core Features:

- 20MPA Concrete
- 85% locally sourced raw materials
- 2 of 2.5T lifting point
- 2 of m16 eyebolt (available in 1, 2 or 3 eyebolts)

CB.1000.0800.0800.HD

1000h x 800w x 800l (1.5 tonne)