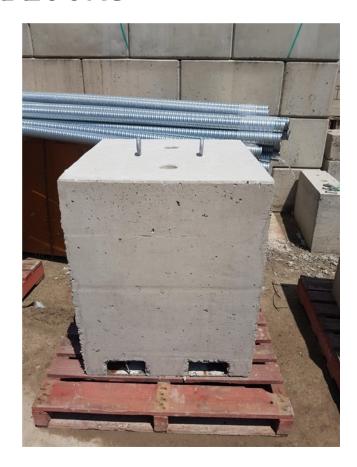

#### Core Features:

- 20MPA Concrete
- 85% locally sourced raw materials
- 2 of 2.5T lifting point
- 4 of m16 female threaded ferrule
- 2 of forklift pocket (145x45mm)

CB.600.1100.1100.HD

600h x 1100w x 1100l (1.7 tonne)