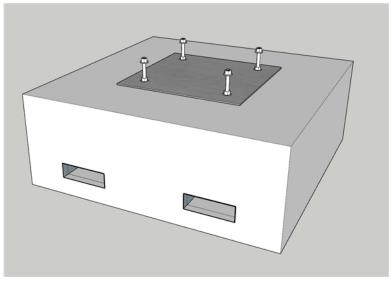

#### Core Features:

- 20MPA Concrete
- 85% locally sourced raw materials
- 2 of 2.5T lifting point
- Hold down bolt cage

CB.0300.0800.0800

300h x 800w x 800l (0.46 tonne)

#### Core Features:

- 20MPA Concrete
- 85% locally sourced raw materials
- 2 of 2.5T lifting point
- Hold down bolt cage
- PVC Conduit
- Reinforcing Mesh

Precast Concrete Aust (PCA) is a privately owned Queensland company that manufactures sustainable precast concrete products from mostly recycled materials. Our products are available in a range of standard sizes and configurations of interlocking, flat-top and anchoring blocks. We also provide tailor-made custom precast products for clients requiring a unique solution to a unique problem. All of our customer service, design and manufacturing is done in-house at our manufacturing facility located in Pinkenba which has the capacity to produce greater than 500 tonnes of precast concrete per month.