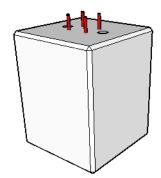

#### Core Features:

- 20MPA Concrete
- 85% locally sourced raw materials
- 2 of 2.5T lifting point
- 4 of m16 female threaded ferrule
- 2 of forklift pocket (145x45mm)

CB.600.1100.1100.HD

600h x 1100w x 1100l (1.7 tonne)