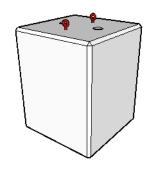

### product range

1000h x 800w x 800l (1.5 tonne)

#### Core Features:

- 20MPA Concrete
- 85% locally sourced raw materials
- 2 of 2.5T lifting point
- 2 of m16 eyebolt (available in 1, 2 or 3 eyebolts)

CB.1000.0800.0800.HD

1000h x 800w x 800l (1.5 tonne)