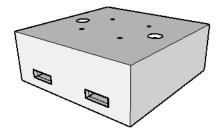

#### Core Features:

- 20MPA Concrete
- 85% locally sourced raw materials
- 2 of 2.5T lifting point
- 4 of m16 female threaded ferrule
- 2 of forklift pocket (145x45mm)

CB.600.1100.1100.HD

600h x 1100w x 1100l (1.7 tonne)