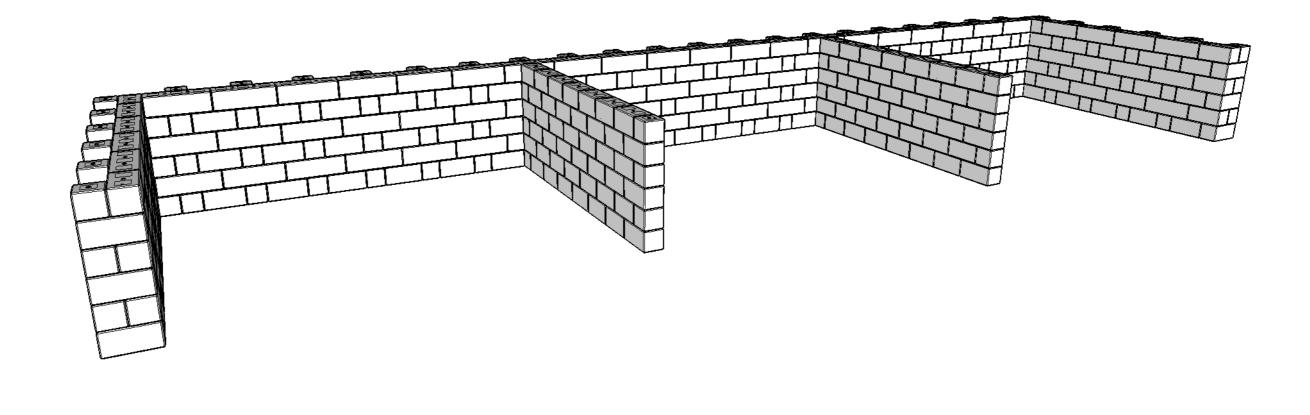

### **ISOMETRIC VIEW**

Disclaimer: This drawing has been prepared by Precast Concrete Aust Pty Ltd. This drawing is intended for conceptual purposes only. Anyone making use of this drawing does so at their own risk and assumes all liability for such use. Final design for construction purposes must be completed by a Registered Professional Engineer who is familiar with the product and who has taken into account site specific conditions.

FRONT, RIGHT, TOP AND ISOMETRIC VIEWS WITH DOME IN PLACE

MULTI-BAY BUNKER BUTTRESSED CONCEPT

|   | REVISIONS |         |  |  |  |
|---|-----------|---------|--|--|--|
|   | MM/DD/YY  | REMARKS |  |  |  |
| 1 | //        |         |  |  |  |
| 2 | //        |         |  |  |  |
| 3 | //        |         |  |  |  |
| 4 | //        |         |  |  |  |
| 5 | //        |         |  |  |  |