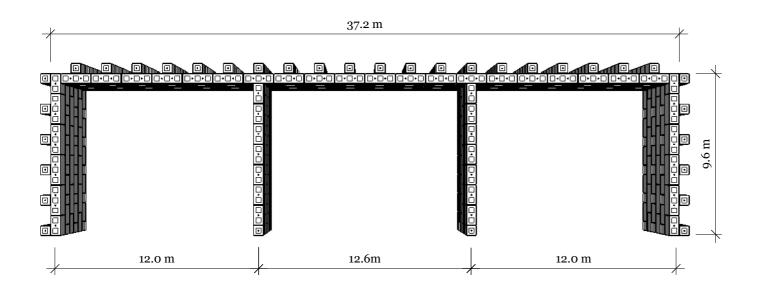

This drawing has been prepared by Precast
Concrete Aust Pty Ltd. This drawing is intended for
conceptual purposes only. Anyone making use of this
drawing does so at their own risk and assumes all liability
for such use. Final design for construction purposes must
be completed by a Registered Professional Engineer who
is familiar with the product and who has taken into account site specific conditions.



#### **MULTI-BAY BUNKER BUTTRESSED** CONCEPT

|   | REVISIONS |         |  |
|---|-----------|---------|--|
|   | MM/DD/YY  | REMARKS |  |
| 1 | //        |         |  |
| 2 | //        |         |  |
| 3 | //        |         |  |
| 4 | //        |         |  |
| 5 | //        |         |  |



#### **FRONT VIEW**

#### **RIGHT SIDE VIEW**





#### **TOP VIEW**

### **ISOMETRIC VIEW**





Disclaimer: This drawing has been prepared by Precast Concrete Aust Pty Ltd. This drawing is intended for conceptual purposes only. Anyone making use of this drawing does so at their own risk and assumes all liability for such use. Final design for construction purposes must be completed by a Registered Professional Engineer who is familiar with the product and who has taken into account site specific conditions.

FRONT, RIGHT, TOP AND ISOMETRIC VIEWS WITH DOME IN PLACE



MULTI-BAY BUNKER BUTTRESSED CONCEPT

|   | REVISIONS |         |  |  |  |
|---|-----------|---------|--|--|--|
|   | MM/DD/YY  | REMARKS |  |  |  |
| 1 | //        |         |  |  |  |
| 2 | //        |         |  |  |  |
| 3 | //        |         |  |  |  |
| 4 | //        |         |  |  |  |
| 5 | //        |