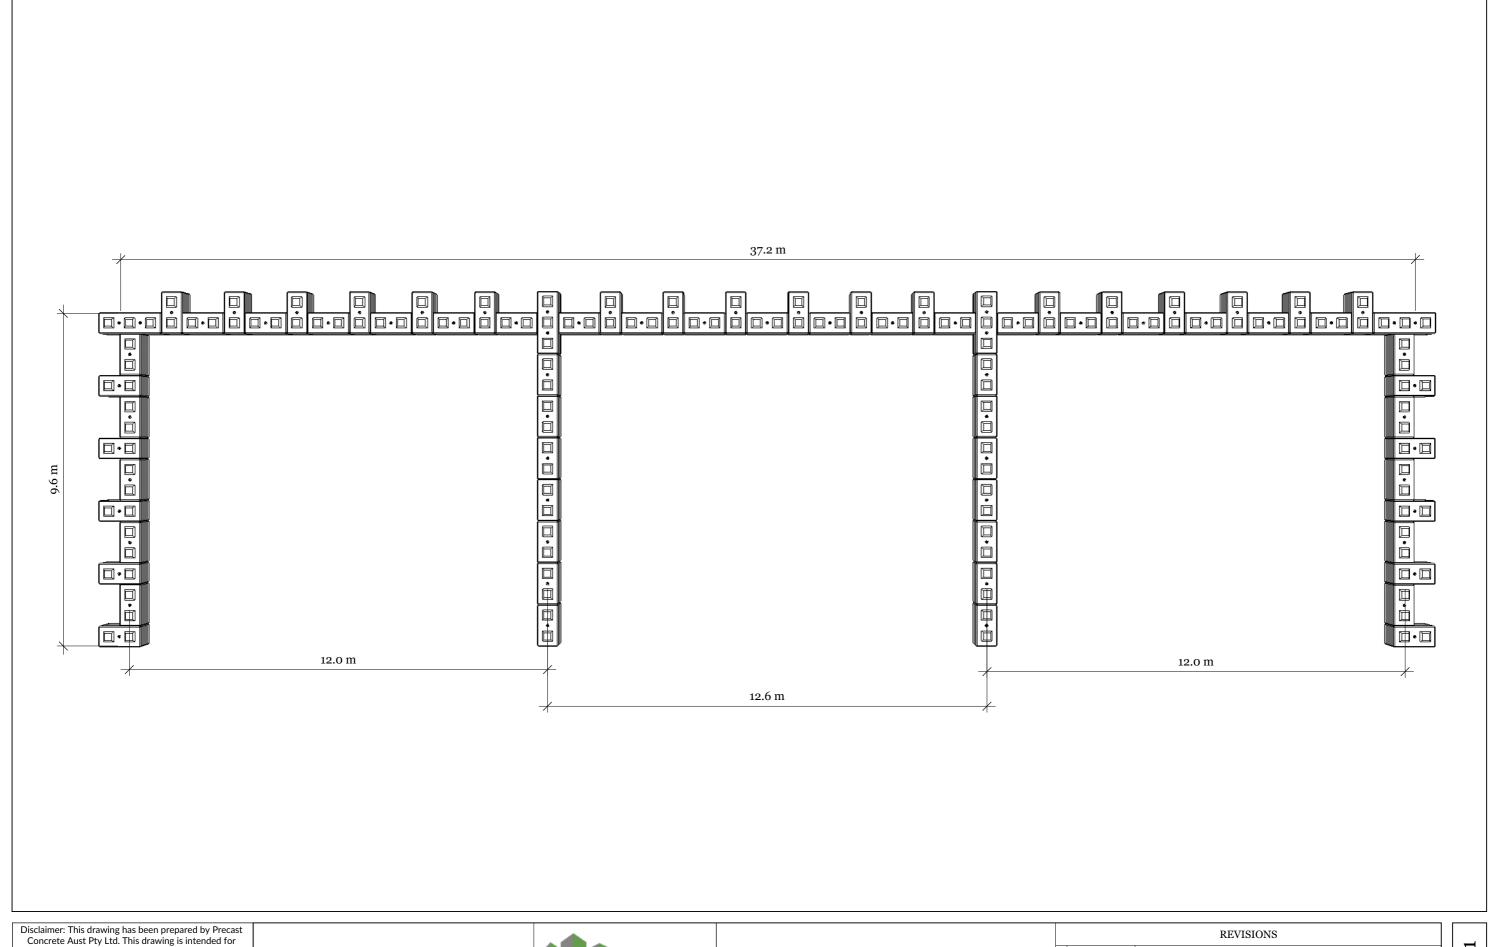

# MULTI-BAY BUTTRESSED BUNKER SYSTEM





18 SANDMERE ROAD, PINKENBA 1300 855 402 INFO@PCAUS.COM.AU Disclaimer: This drawing has been prepared by Precast Concrete Aust Pty Ltd. This drawing is intended for conceptual purposes only. Anyone making use of this drawing does so at their own risk and assumes all liability for such use. Final design for construction purposes must be completed by a Registered Professional Engineer who is familiar with the product and who has taken into account site specific conditions.



Disclaimer: This drawing has been prepared by Precast Concrete Aust Pty Ltd. This drawing is intended for conceptual purposes only. Anyone making use of this drawing does so at their own risk and assumes all liability for such use. Final design for construction purposes must be completed by a Registered Professional Engineer who is familiar with the product and who has taken into account site specific conditions.

TOP VIEW COURSES 1, 3 & 5



## MULTI-BAY BUNKER BUTTRESSED CONCEPT

|   | REVISIONS |         |  |
|---|-----------|---------|--|
|   | MM/DD/YY  | REMARKS |  |
| 1 | //        |         |  |
| 2 | //        |         |  |
| 3 | //        |         |  |
| 4 | //        |         |  |
| 5 | //        |         |  |
|   |           |         |  |

 $\blacktriangleleft$ 



Discl