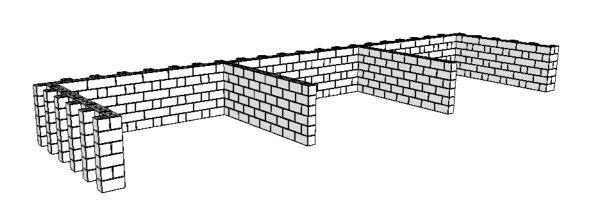

### **ISOMETRIC VIEW**

Disclaimer: This drawing has been prepared by Precast Concrete Aust Pty Ltd. This drawing is intended for conceptual purposes only. Anyone making use of this drawing does so at their own risk and assumes all liability for such use. Final design for construction purposes must be completed by a Registered Professional Engineer who is familiar with the product and who has taken into account site specific conditions.

FRONT, RIGHT, TOP AND ISOMETRIC VIEWS WITH DOME IN PLACE

MULTI-BAY BUNKER BUTTRESSED CONCEPT

|   | REVISIONS |         |  |  |  |
|---|-----------|---------|--|--|--|
|   | MM/DD/YY  | REMARKS |  |  |  |
| 1 | //        |         |  |  |  |
| 2 | //        |         |  |  |  |
| 3 | //        |         |  |  |  |
| 4 | //        |         |  |  |  |
| 5 | //        |         |  |  |  |