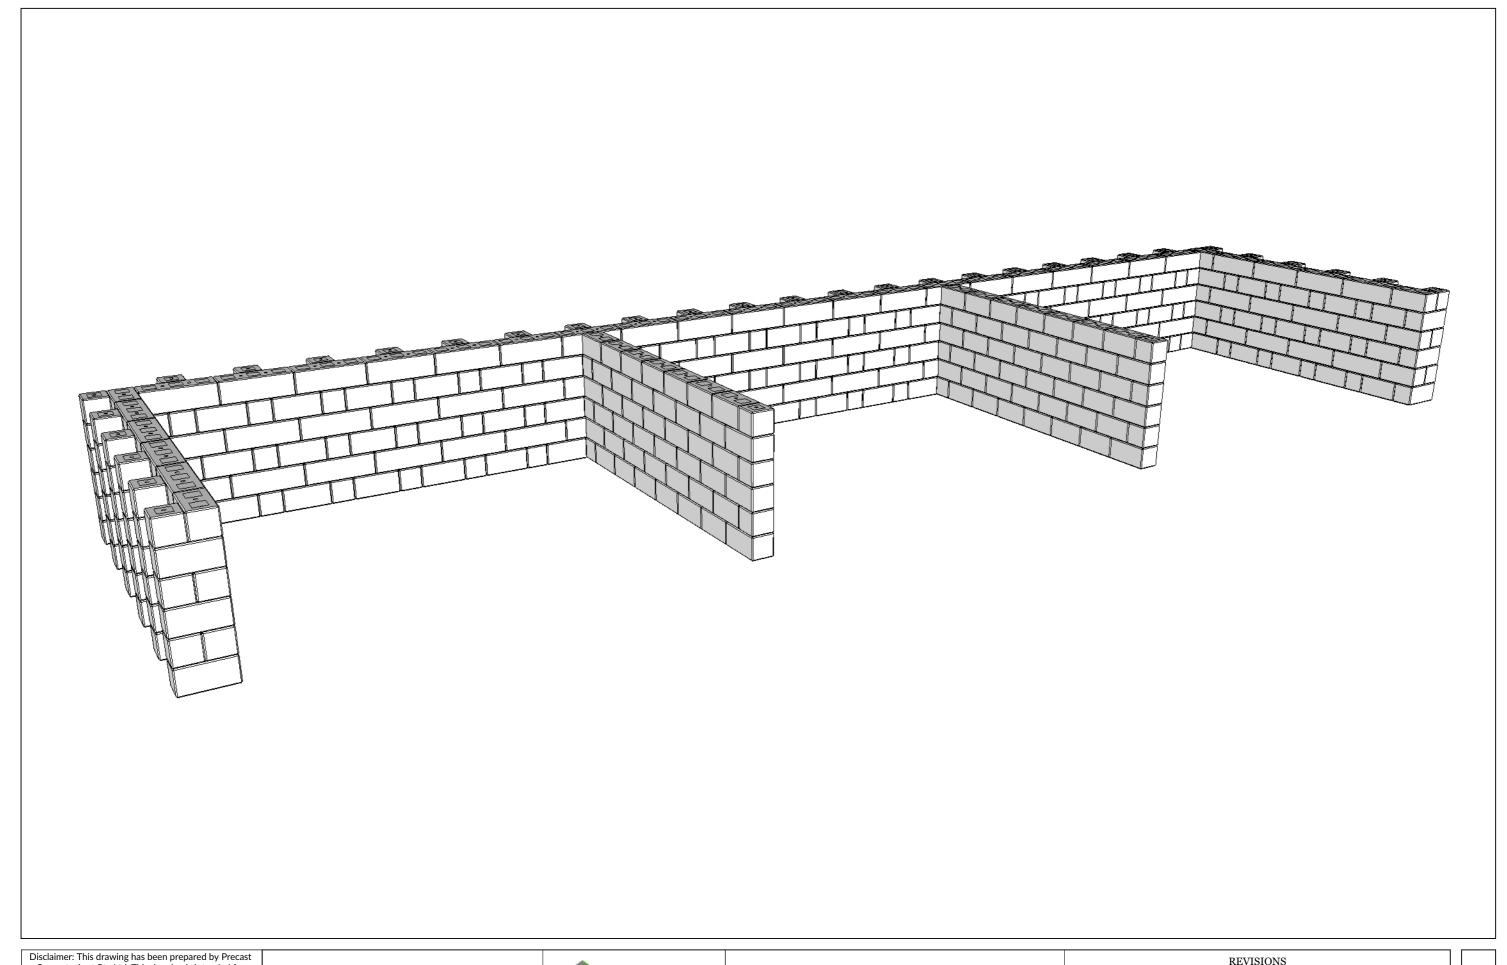

### **ISOMETRIC VIEW**

Disclaimer: This drawing has been prepared by Precast Concrete Aust Pty Ltd. This drawing is intended for conceptual purposes only. Anyone making use of this drawing does so at their own risk and assumes all liability for such use. Final design for construction purposes must be completed by a Registered Professional Engineer who is familiar with the product and who has taken into account site specific conditions.

FRONT, RIGHT, TOP AND ISOMETRIC VIEWS WITH DOME IN PLACE

MULTI-BAY BUNKER BUTTRESSED CONCEPT

|   | REVISIONS |         |  |  |  |
|---|-----------|---------|--|--|--|
|   | MM/DD/YY  | REMARKS |  |  |  |
| 1 | //        |         |  |  |  |
| 2 | //        |         |  |  |  |
| 3 | //        |         |  |  |  |
| 4 | //        |         |  |  |  |
| 5 | //        |         |  |  |  |