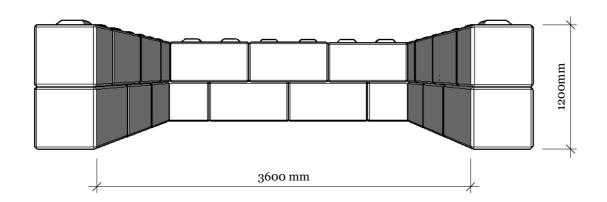

### **FRONT VIEW**

## **SIDE VIEW**

MATERIALS BUNKER CONCEPT (FRONT, SIDE AND ISOMETRIC VIEWS)

**MATERIALS BUNKER CONCEPT** 

|   | REVISIONS |          |         |  |
|---|-----------|----------|---------|--|
| Γ |           | MM/DD/YY | REMARKS |  |
| Γ | 1         | //       |         |  |
|   | 2         | //       |         |  |
|   | 3         | //       |         |  |
|   | 4         | //       |         |  |
|   | 5         | //       |         |  |