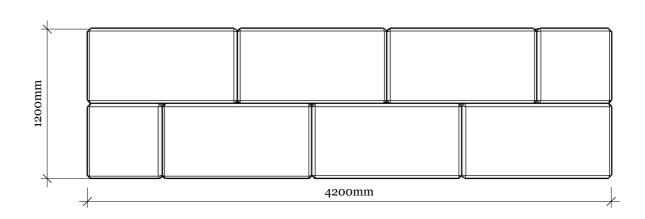

MATERIALS BUNKER CONCEPT (TOP VIEW)

MATERIALS BUNKER CONCEPT

|   | REVISIONS |         |  |  |  |
|---|-----------|---------|--|--|--|
|   | MM/DD/YY  | REMARKS |  |  |  |
| 1 | //        |         |  |  |  |
| 2 | //        |         |  |  |  |
| 3 | //        |         |  |  |  |
| 4 | //        |         |  |  |  |
| 5 | //        |         |  |  |  |