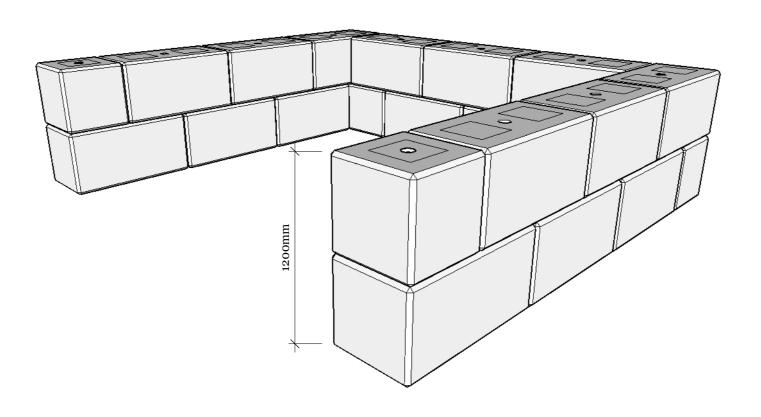

MATERIALS BUNKER CONCEPT (TOP VIEW)

MATERIALS BUNKER CONCEPT

|   | REVISIONS |         |  |  |  |
|---|-----------|---------|--|--|--|
|   | MM/DD/YY  | REMARKS |  |  |  |
| 1 | //        |         |  |  |  |
| 2 | //        |         |  |  |  |
| 3 | //        |         |  |  |  |
| 4 | //        |         |  |  |  |
| 5 | //        |         |  |  |  |