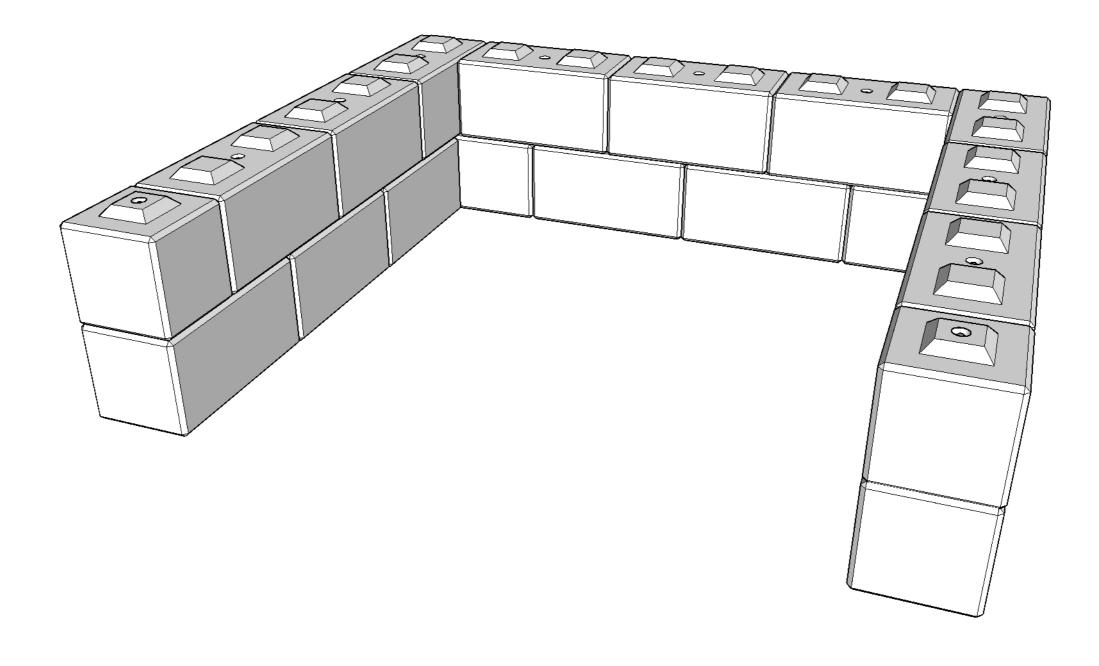

## **ISOMETRIC VIEW**

Disclaimer: This drawing has been prepared by Precast
Concrete Aust Pty Ltd. This drawing is intended for
conceptual purposes only. Anyone making use of this
drawing does so at their own risk and assumes all liability
for such use. Final design for construction purposes must
be completed by a Registered Professional Engineer who
is familiar with the product and who has taken into
account site specific conditions.

MATERIALS BUNKER CONCEPT (FRONT, SIDE AND ISOMETRIC VIEWS)

**MATERIALS BUNKER CONCEPT** 

|   | REVISIONS |          |         |  |
|---|-----------|----------|---------|--|
| Γ |           | MM/DD/YY | REMARKS |  |
| Γ | 1         | //       |         |  |
|   | 2         | //       |         |  |
|   | 3         | //       |         |  |
|   | 4         | //       |         |  |
|   | 5         | //       |         |  |