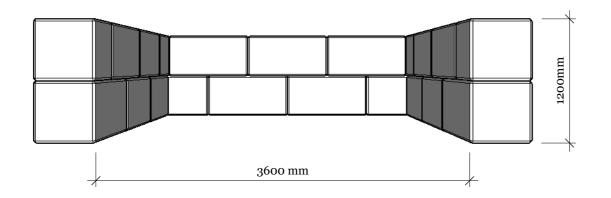

## **SIDE VIEW**

MATERIALS BUNKER CONCEPT (FRONT, SIDE AND ISOMETRIC VIEWS)

**MATERIALS BUNKER CONCEPT** 

|   | REVISIONS |          |         |  |
|---|-----------|----------|---------|--|
| Γ |           | MM/DD/YY | REMARKS |  |
| Γ | 1         | //       |         |  |
|   | 2         | //       |         |  |
|   | 3         | //       |         |  |
|   | 4         | //       |         |  |
|   | 5         | //       |         |  |