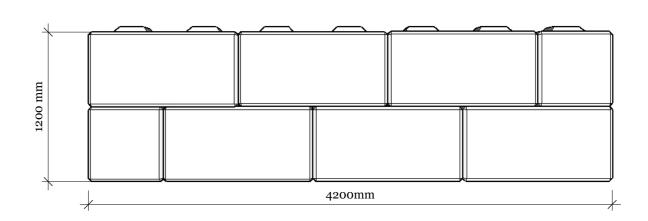

MATERIALS BUNKER CONCEPT (TOP VIEW)

MATERIALS BUNKER CONCEPT

|   | REVISIONS |         |  |  |  |
|---|-----------|---------|--|--|--|
|   | MM/DD/YY  | REMARKS |  |  |  |
| 1 | //        |         |  |  |  |
| 2 | //        |         |  |  |  |
| 3 | //        |         |  |  |  |
| 4 | //        |         |  |  |  |
| 5 | //        |         |  |  |  |