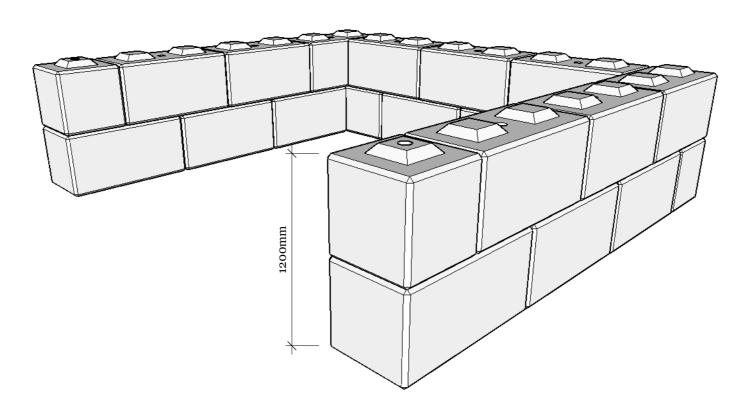

## **ISOMETRIC VIEW**

Disclaimer: This drawing has been prepared by Precast Concrete Aust Pty Ltd. This drawing is intended for conceptual purposes only. Anyone making use of this drawing does so at their own risk and assumes all liability for such use. Final design for construction purposes must be completed by a Registered Professional Engineer who is familiar with the product and who has taken into account site specific conditions.

MATERIALS BUNKER CONCEPT -FLAT TOP VARIANT (FRONT, SIDE AND ISOMETRIC VIEWS)

MATERIALS BUNKER CONCEPT

| REVISIONS |          |         |  |  |  |
|-----------|----------|---------|--|--|--|
|           | MM/DD/YY | REMARKS |  |  |  |
| 1         | //       |         |  |  |  |
| 2         | //       |         |  |  |  |
| 3         | //       |         |  |  |  |
| 4         | //       |         |  |  |  |
| 5         | //       |         |  |  |  |